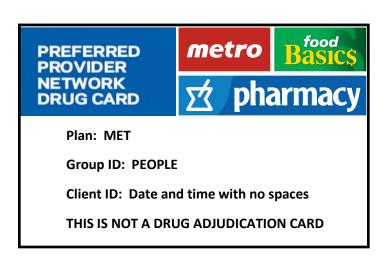

## PREFERRED PROVIDER NETWORK DRUG CARD

## Instructions for Pharmacist:

When a member presents this card at your pharmacy, please select MET as their designated plan. Enter the appropriate group number and member ID information into Kroll. If the member has another drug card, please enter this plan first.

THIS IS NOT A DISCOUNT OR DRUG ADJUDICATION CARD.

Instructions for the pharmacy:

If the member has another drug card, please enter this plan first.

Select MET as the sub-plan.

Enter PEOPLE as the group ID.

Enter the current date and time, with no spaces, as the client ID. For example, if you are entering the card into Kroll on October 28, 2018 at 8:08pm, enter 201810280808 as the client ID.

Supported by: